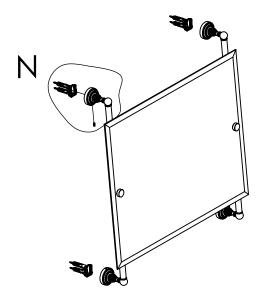

#### Step 2: Attach Bracket to Mounting Plate.

Place bracket on mounting plate and secure by tightening set screw as shown below.