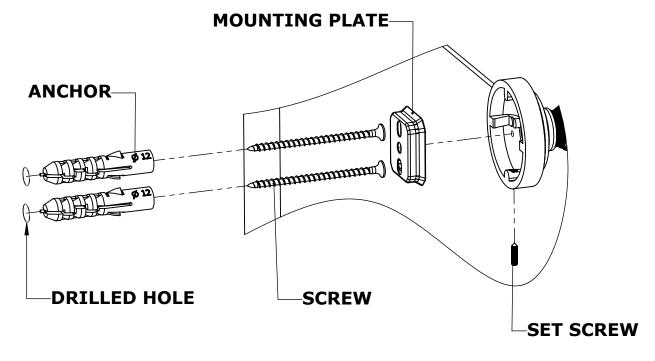

#### Step 1: Drill holes in Wall for screw anchors and attach Mounting Plate to Wall

Determine your desired location for installation and make a mark for the location of the mounting plate. Remove mounting plate from backplate by loosening set screw in backplate as pictured below. Place center hole of mounting plate over mark made above. Make 2 marks where mounting screws will be placed as shown below. Drill hole at each of the marks. (You may substitute other style mounting anchors or screws if desired). Place anchors into the holes made. Place mounting plate over holes and secure to mounting surface using screws as shown below.