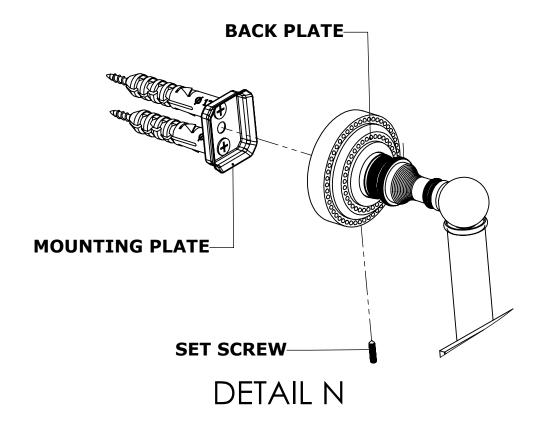

#### Step 2: Attach Bracket to Mounting Plate.

Place bracket on mounting plate and secure by tightening set screw as shown below.