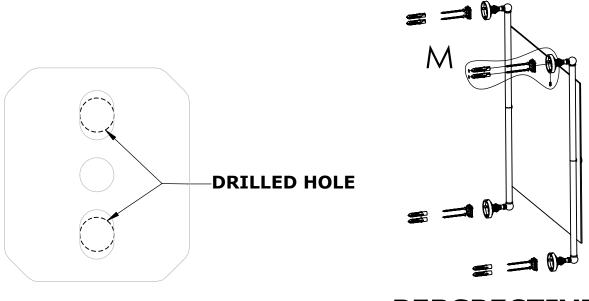

#### Step 1: Drill holes in Wall for screw anchors and attach Mounting Plate to Wall

Determine your desired location for installation and make a mark for the location of the mounting plate. Remove mounting plate from backplate by loosening set screw in backplate as pictured below. Place center hole of mounting plate over mark made above. Make 2 marks where mounting screws will be placed as shown below. Drill hole at each of the marks. (You may substitute other style mounting anchors or screws if desired). Place anchors into the holes made. Place mounting plate over holes and secure to mounting surface using screws as shown below.